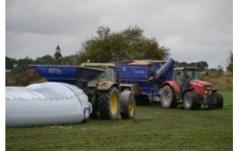

#### www.grainsaver.com

Low built, reliable, high capacity universal grain bagger for all sorts of grain with agging capacity exceeding 250 ton/h