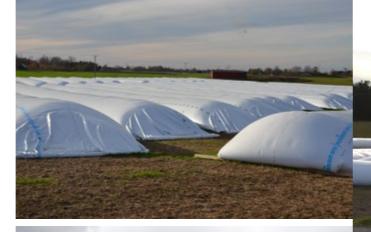

#### www.grainsaver.com

Low built, reliable, high capacity universal grain bagger for all sorts of grain with agging capacity exceeding 250 ton/h