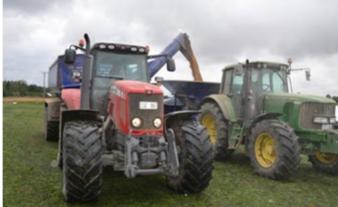

#### www.grainsaver.com

Low built, reliable, high capacity universal grain bagger for all sorts of grain with agging capacity exceeding 250 ton/h