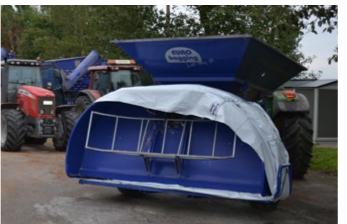

## **Basic specification:**

- ✓ Disk brakes
- √ Hopper with a capacity of 3,0 m³
- ✓ Safety grid in the hopper
- √ Auger from wear resistant steel
- √ Bag lifting device
- ✓ Winch for operating bag pan
- √ Wheels: 400/60R15
- ✓ Tunnel 2,7 m
- ✓ Hitch 40 mm on tractor drawbar
- √ Adjustable height drawbar

## **Optional:**

- ✓ Tunnel 3,0 m
- ✓ Applicator with barrel holder and nozzles
- √ Hopper extension to 3,5 m
- ✓ Hitch ball K-80 on tractor drawbar