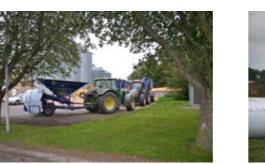

#### www.grainsaver.com

Low built, reliable, high capacity universal grain bagger for all sorts of grain with agging capacity exceeding 250 ton/h