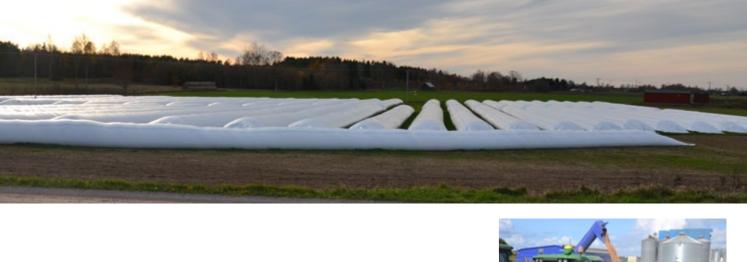

#### www.grainsaver.com

Low built, reliable, high capacity universal grain bagger for all sorts of grain with agging capacity exceeding 250 ton/h