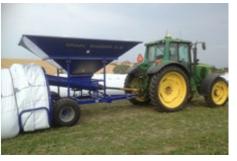

## **Basic specification:**

- ✓ Disk brakes
- √ Hopper with a capacity of 3,0 m³
- ✓ Safety grid in the hopper
- √ Auger from wear resistant steel
- √ Bag lifting device
- ✓ Winch for operating bag pan
- √ Wheels: 400/60R15
- ✓ Tunnel 2,7 m
- ✓ Hitch 40 mm on tractor drawbar
- √ Adjustable height drawbar

## **Optional:**

- ✓ Tunnel 3,0 m
- ✓ Applicator with barrel holder and nozzles
- √ Hopper extension to 3,5 m
- ✓ Hitch ball K-80 on tractor drawbar