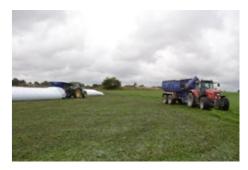

#### www.grainsaver.com

Low built, reliable, high capacity universal grain bagger for all sorts of grain with agging capacity exceeding 250 ton/h