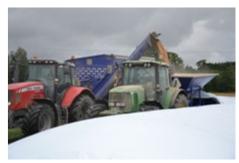

#### www.grainsaver.com

Low built, reliable, high capacity universal grain bagger for all sorts of grain with agging capacity exceeding 250 ton/h