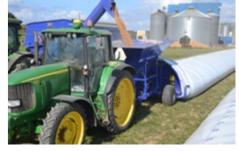

#### www.grainsaver.com

Low built, reliable, high capacity universal grain bagger for all sorts of grain with agging capacity exceeding 250 ton/h